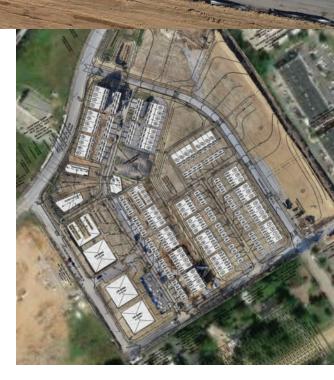

FOR SALE 64 UNIT FLAT/CONDO COMPLEX PRESTON PARK CONDOS 490 Niagra Way North Gallatin, TN 37066

## 64 UNIT FLAT/CONDO COMPLEX ENTITLED, PLATTED AND APPROVED SHOVEL READY

## **PROPERTY HIGHLIGHTS**

- Situated within the Preston Park Development with 78 New Townhomes and 5 Commercial Out Lots.
- Right off Nashville Pike, just outside of Downtown Gallatin.
- Highly developed area with many consumer amenities, including: Walmart Supercenter, Lowes, Belk, Chik-Fil-A, Sonic, Cracker Barrel, and Panera Bread to name a few.
- All utilities on-site including: sewer, water and electric.