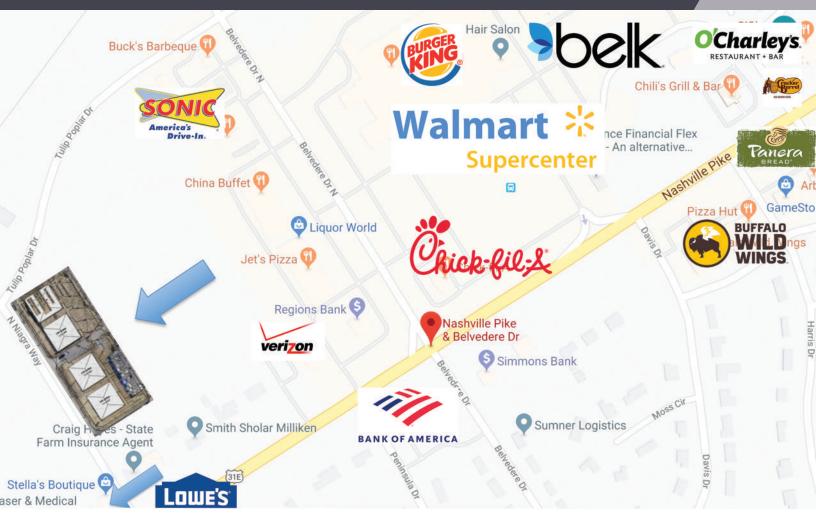

## **PROPERTY HIGHLIGHTS**

- Situated within the Preston Park Development with 78 New Townhomes and 5 Commercial Out Lots.
- Right off Nashville Pike, just outside of Downtown Gallatin.
- Highly developed area with many consumer amenities, including: Walmart Supercenter, Lowes, Belk, Chik-Fil-A, Sonic, Cracker Barrel, and Panera Bread to name a few.
- All utilities on-site including: sewer, water and electric.